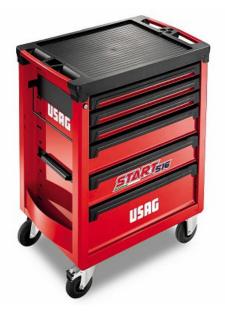

# 516 AC1

- Lateral accessory for START 516 and RACING 519 roller cabinets
- Suitable also with workshop system START 516
- RAL 9005 painted steel