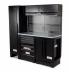

# 516 AC1

- Lateral accessory for START 516 and RACING 519 roller cabinets
- Suitable also with workshop system START 516
- RAL 9005 painted steel

## **Family details**

| Code      | Quantity for packaging |
|-----------|------------------------|
| U05160301 | 1                      |

### Sets / Compositons

#### **Articles**



516 SA/CA - Workshop furniture with steel top

#### Stanley Black & Decker Italia S.r.l.

Sede legale: Via Energy Park 6 - 20871 Vimercate (MB) Sede operativa: Via Volta 3 - 21020 Monvalle (VA) Italia Partita IVA e C.F: 03225990138

### StanleyBlack&Decker

Società a Socio Unico soggetta a coord. e controllo da parte di Stanley Black & Decker, Inc. Capitale Sociale I.V. € 12.000.000

Le informazioni e le immagini qui contenute sono soggette a continuo aggiornamento: tali dati sono pertanto da ritenersi indicativi e suscettibili di eventuali errori e/o imprecisioni. Stanley Black & Decker Italia S.r.I. declina ogni responsabilità circa le informazioni e le indicazioni ivi contenute.